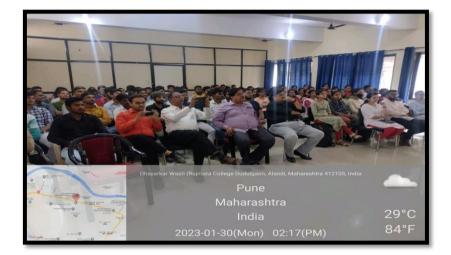

# Photos of Sports and Culture Activities

DIRECTOR RAJMATA JIJAU SHIKSHAN PRASARAK MANDAL'S INSTITUTE OF COMPUTER & MANAGEMENT RESEARCH Dudulgaon, Pune-412 105

### **Photos of Sports and Culture Activities**

#### **Cultural Activities**

DIRECTOR RAJMATA JIJAU SHIKSHAN PRASARAK MANDAL'S INSTITUTE OF COMPUTER & MANAGEMENT RESEARCH Dudulgaon Burg (1000)

Yoga Day celebration

1

DIRECTOR RAJMATA JIJAU SHIKSHAN PRASARAK MANDAL'S INSTITUTE OF COMPUTER & MANAGEMENT RESEARCH