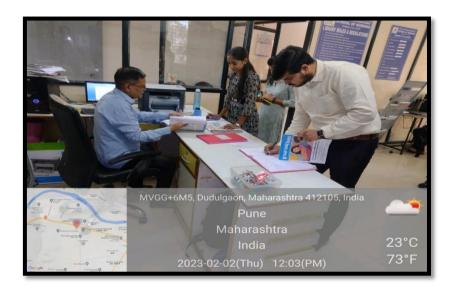

**Computer Lab** 

Library

DIRECTOR RAJMATA JIJAU SHIKSHAN PRASARAK MANDAL'S INSTITUTE OF COMPUTER & MANAGEMENT RESEARCH

**Students in Library** 

E- Library

DIRECTOR RAJMATA JIJAU SHIKSHAN PRASARAK MANDAL'S INSTITUTE OF COMPUTER & MANAGEMENT RESEARCH Dudulgaon, Pune-412 105