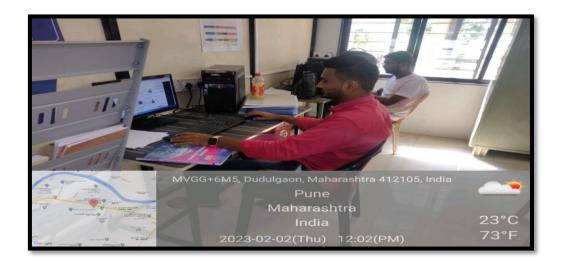

# Photos of ICT facilities available in class room and Computer Lab

**Photos of ICT facilities** 

Computer Lab

**Class Room Proiector** 

DIRECTOR RAJMATA JIJAU SHIKSHAN PRASARAK MANDAL'S INSTITUTE OF COMPUTER & MANAGEMENT RESEARCH Dudulgaon Burg (12) (17)