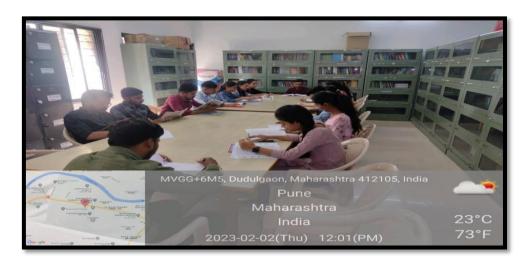

Recognised as Green Educational

Hon.Shri. Vilasrao V. Lande President Hon.Shri. Sudhir V. Mungase Secretary Hon.Shri. Ajit D. Gavhane Treasurer

**Students in Library** 

**Students In Library** 

Outube State State