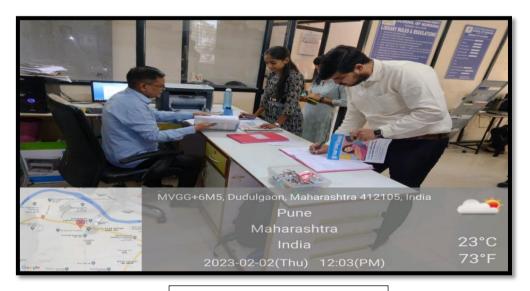

158

#### **INSTITUTE OF COMPUTER AND MANAGEMENT RESEARCH**



Approved by AICTE, Govt.of Maharashtra & DTE Affiliated to Savitribai Phule Pune University, Pune DTE Code:- 6158 University Code:- IMMPO13230

Certified by ISO 9001-2015,

Recognised as Green Educational

Hon.Shri. Vilasrao V. Lande President Hon.Shri. Sudhir V. Mungase Secretary Hon.Shri. Ajit D. Gavhane Treasurer

# **Library Working Photos**



#### INSTITUTE OF COMPUTER AND MANAGEMENT RESEARCH



Approved by AICTE, Govt.of Maharashtra & DTE
Affiliated to Savitribai Phule Pune University, Pune
DTE Code:- 6158 University Code:- IMMPO13230

Certified by ISO 9001-2015,

Recognised as Green Educational

Hon.Shri. Vilasrao V. Lande President Hon.Shri. Sudhir V. Mungase Secretary Hon.Shri. Ajit D. Gavhane Treasurer



Librarian



**Book issue and Return Counter** 

Outsigaon, Pune-05.

MB 6158

#### INSTITUTE OF COMPUTER AND MANAGEMENT RESEARCH



Approved by AICTE, Govt.of Maharashtra & DTE Affiliated to Savitribai Phule Pune University, Pune DTE Code:- 6158 University Code:- IMMPO13230

Certified by ISO 9001-2015,

Recognised as Green Educational

Hon.Shri. Vilasrao V. Lande President Hon.Shri. Sudhir V. Mungase Secretary Hon.Shri. Ajit D. Gavhane Treasurer



**Students in Library** 



**Students In Library** 

Outube State State

#### **INSTITUTE OF COMPUTER AND MANAGEMENT RESEARCH**



Approved by AICTE, Govt.of Maharashtra & DTE Affiliated to Savitribai Phule Pune University, Pune DTE Code:- 6158 University Code:- IMMPO13230

Certified by ISO 9001-2015,

Recognised as Green Educational

Hon.Shri. Vilasrao