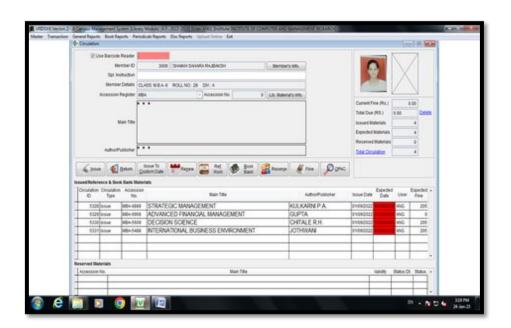

d by AICTE, Govt.of Maharashtra & DTE
Affiliated to Savitribai Phule Pune University, Pune
DTE Code:- 6158 University Code:- IMMPO13230

Certified by ISO 9001-2015, ISO: 14001-2015 Recognised as Green Educational

Hon.Shri. Vilasrao V. Lande President Hon.Shri. Sudhir V. Mungase Secretary Hon.Shri. Ajit D. Gavhane Treasurer

## Screenshots of ILMS software (Vriddhi Software)



Vriddhi Dashboard







#### INSTITUTE OF COMPUTER AND MANAGEMENT RESEARCH

Approved by AICTE, Govt.of Maharashtra & DTE Affiliated to Savitribai Phule Pune University, Pune DTE Code:- 6158 University Code:- IMMPO13230

Certified by ISO 9001-2015,

Recognised as Green Educational

Hon.Shri. Vilasrao V. Lande President Hon.Shri. Sudhir V. Mungase Secretary Hon.Shri. Ajit D. Gavhane Treasurer



Virddhi Search page



Virddhi Student page



# INSTITUTE

#### INSTITUTE OF COMPUTER AND MANAGEMENT RESEARCH

Approved by AICTE, Govt.of Maharashtra & DTE Affiliated to Savitribai Phule Pune University, Pune DTE Code:- 6158 University Code:- IMMPO13230

Certified by ISO 9001-2015, ISO: 14001-2015 Recognised as Green Educational

Hon.Shri. Vilasrao V. Lande President Hon.Shri. Sudhir V. Mungase Secretary Hon.Shri. Ajit D. Gavhane Treasurer



Login page







#### INSTITUTE OF COMPUTER AND MANAGEMENT RESEARCH

Approved by AICTE, Govt.of Maharashtra & DTE Affiliated to Savitribai Phule Pune University, Pune DTE Code:- 6158 University Code:- IMMPO13230

Certified by ISO 9001-2015,

Recognised as Green Educational

Hon.Shri. Vilasrao V. Lande President Hon.Shri. Sudhir V. Mungase Secretary Hon.Shri. Ajit D. Gav