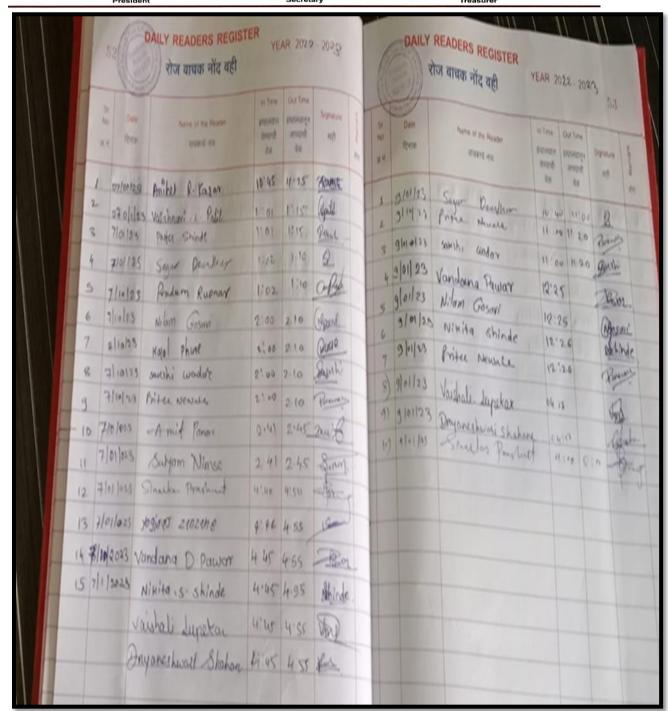

# Photos of student entry and staff entry register

Recognised as Green Educational

Hon.Shri. Vilasrao V. Lande President Hon.Shri. Sudhir V. Mungase Secretary Hon.Shri. Ajit D. Gavhane Treasurer

student entry register