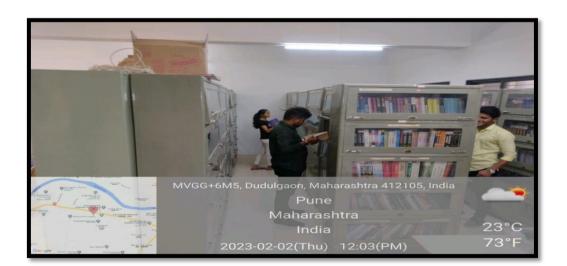

pproved by AICTE, Govt.of Maharashtra & DTE
Affiliated to Savitribai Phule Pune University, Pune
DTE Code:- 6158 University Code:- IMMPO13230

Certified by ISO 9001-2015,

Recognised as Green Educational

Hon.Shri. Vilasrao V. Lande President Hon.Shri. Sudhir V. Mungase Secretary Hon.Shri. Ajit D. Gavhane Treasurer



Librarian



**Book issue and Return Counter** 

Outsigaon, Pune-05.

MB 6158

#### INSTITUTE OF COMPUTER AND MANAGEMENT RESEARCH



Approved by AICTE, Govt.of Maharashtra & DTE Affiliated to Savitribai Phule Pune University, Pune DTE Code:- 6158 University Code:- IMMPO13230

Certified by ISO 9001-2015,

Recognised as Green Educational

Hon.Shri. Vilasrao V. Lande President Hon.Shri. Sudhir V. Mungase Secretary Hon.Shri. Ajit D. Gavhane Treasurer



**Students in Library** 



**Students In Library** 

Outube State State

#### **INSTITUTE OF COMPUTER AND MANAGEMENT RESEARCH**



Approved by AICTE, Govt.of Maharashtra & DTE Affiliated to Savitribai Phule Pune University, Pune DTE Code:- 6158 University Code:- IMMPO13230

Certified by ISO 9001-2015,

Recognised as Green Educational

Hon.Shri. Vilasrao V. Lande President Hon.Shri. Sudhir V. Mungase Secretary Hon.Shri. Ajit D. Gavhane Treasurer



**E-Library** 



#### INSTITUTE OF COMPUTER AND MANAGEMENT RESEARCH



Approved by AICTE, Govt.of Maharashtra & DTE
Affiliated to Savitribai Phule Pune University, Pune
DTE Code:- 6158 University Code:- IMMPO13230

Certified by ISO 9001-2015, ISO: 14001-2015 Recognised as Green Educational

Hon.Shri. Vilasrao V. Lande President Hon.Shri. Sudhir V. Mungase Secretary Hon.