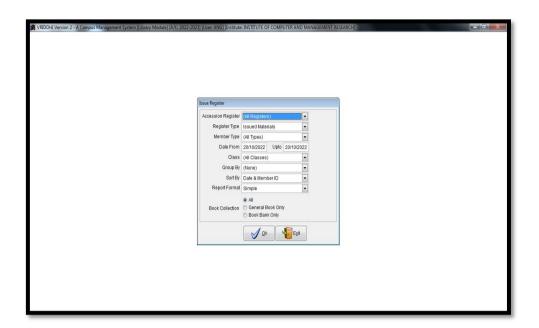

t page



# INSTITUTE

#### INSTITUTE OF COMPUTER AND MANAGEMENT RESEARCH

Approved by AICTE, Govt.of Maharashtra & DTE Affiliated to Savitribai Phule Pune University, Pune DTE Code:- 6158 University Code:- IMMPO13230

Certified by ISO 9001-2015, ISO: 14001-2015 Recognised as Green Educational

Hon.Shri. Vilasrao V. Lande President Hon.Shri. Sudhir V. Mungase Secretary Hon.Shri. Ajit D. Gavhane Treasurer



Login page







#### INSTITUTE OF COMPUTER AND MANAGEMENT RESEARCH

Approved by AICTE, Govt.of Maharashtra & DTE Affiliated to Savitribai Phule Pune University, Pune DTE Code:- 6158 University Code:- IMMPO13230

Certified by ISO 9001-2015,

Recognised as Green Educational

Hon.Shri. Vilasrao V. Lande President Hon.Shri. Sudhir V. Mungase Secretary Hon.Shri. Ajit D. Gavhane Treasurer





**Login Page** 

Duradgaon, Pune-05.

MB 6158



#### INSTITUTE OF COMPUTER AND MANAGEMENT RESEARCH

Approved by AICTE, Govt.of Maharashtra & DTE Affiliated to Savitribai Phule Pune University, Pune DTE Code:- 6158 University Code:- IMMPO13230

Certified by ISO 9001-2015, ISO: 14001-2015 Recognised as Green Educational

Hon.Shri. Vilasrao V. Lande President Hon.Shri. Sudhir V. Mungase Secretary Hon.Shri. Ajit D. Gavhane Treasurer



E books



#### INSTITUTE OF COMPUTER AND MANAGEMENT RESEARCH



Approved by AICTE, Govt.of Maharashtra & DTE
Affiliated to Savitribai Phule Pune University, Pune
DTE Code:- 6158 University Code:- IMMPO13230

Certified by ISO 9001-2015,

Recognised as Green Educational

Hon.Shri. Vilasrao V. Lande President Hon.Shri. Sudhir V. Mungase Secretary Hon.Shri. Aj