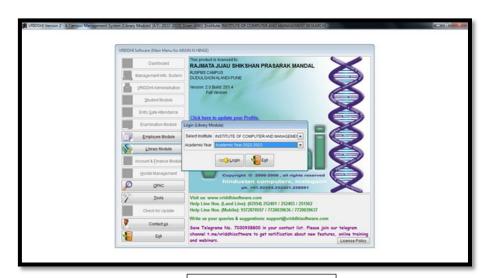

OMPUTER AND MANAGEMENT RESEARCH

Approved by AICTE, Govt.of Maharashtra & DTE Affiliated to Savitribai Phule Pune University, Pune DTE Code:- 6158 University Code:- IMMPO13230

Certified by ISO 9001-2015,

Recognised as Green Educational

Hon.Shri. Vilasrao V. Lande President Hon.Shri. Sudhir V. Mungase Secretary Hon.Shri. Ajit D. Gavhane Treasurer



Virddhi Search page



Virddhi Student page



# INSTITUTE

#### INSTITUTE OF COMPUTER AND MANAGEMENT RESEARCH

Approved by AICTE, Govt.of Maharashtra & DTE Affiliated to Savitribai Phule Pune University, Pune DTE Code:- 6158 University Code:- IMMPO13230

Certified by ISO 9001-2015, ISO: 14001-2015 Recognised as Green Educational

Hon.Shri. Vilasrao V. Lande President Hon.Shri. Sudhir V. Mungase Secretary Hon.Shri. Ajit D. Gavhane Treasurer



Login page







#### INSTITUTE OF COMPUTER AND MANAGEMENT RESEARCH

Approved by AICTE, Govt.of Maharashtra & DTE Affiliated to Savitribai Phule Pune University, Pune DTE Code:- 6158 University Code:- IMMPO13230

Certified by ISO 9001-2015,

Recognised as Green Educational

Hon.Shri. Vilasrao V. Lande President Hon.Shri. Sudhir V. Mungase Secretary Hon.Shri. Ajit D. Gavhane Treasurer





**Login Page** 

Duradgaon, Pune-05.

MB 6158



#### INSTITUTE OF COMPUTER AND MANAGEMENT RESEARCH

Approved by AICTE, Govt.of Maharashtra & DTE Affiliated to Savitribai Phule Pune University, Pune DTE Code:- 6158 University Code:- IMMPO13230

Certified by ISO 9001-2015, ISO: 14001-2015 Recognised as Green Educational

Hon.Shri. Vilasrao V. Lande President Hon.Shri. Sudhir V. Mungase Secretary Hon.Shr