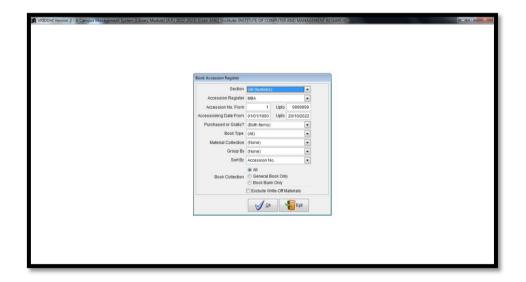

Approved by AICTE, Govt.of Maharashtra & DTE Affiliated to Savitribai Phule Pune University, Pune DTE Code:- 6158 University Code:- IMMPO13230

Certified by ISO 9001-2015,

Recognised as Green Educational

Hon.Shri. Vilasrao V. Lande President Hon.Shri. Sudhir V. Mungase Secretary Hon.Shri. Ajit D. Gavhane Treasurer



**E-Library** 



#### INSTITUTE OF COMPUTER AND MANAGEMENT RESEARCH



Approved by AICTE, Govt.of Maharashtra & DTE
Affiliated to Savitribai Phule Pune University, Pune
DTE Code:- 6158 University Code:- IMMPO13230

Certified by ISO 9001-2015, ISO: 14001-2015 Recognised as Green Educational

Hon.Shri. Vilasrao V. Lande President Hon.Shri. Sudhir V. Mungase Secretary Hon.Shri. Ajit D. Gavhane Treasurer

## Screenshots of ILMS software (Vriddhi Software)



Vriddhi Dashboard







#### INSTITUTE OF COMPUTER AND MANAGEMENT RESEARCH

Approved by AICTE, Govt.of Maharashtra & DTE Affiliated to Savitribai Phule Pune University, Pune DTE Code:- 6158 University Code:- IMMPO13230

Certified by ISO 9001-2015,

Recognised as Green Educational

Hon.Shri. Vilasrao V. Lande President Hon.Shri. Sudhir V. Mungase Secretary Hon.Shri. Ajit D. Gavhane Treasurer



Virddhi Search page



Virddhi Student page



# INSTITUTE

#### INSTITUTE OF COMPUTER AND MANAGEMENT RESEARCH

Approved by AICTE, Govt.of Maharashtra & DTE Affiliated to Savitribai Phule Pune University, Pune DTE Code:- 6158 University Code:- IMMPO13230

Certified by ISO 9001-2015, ISO: 14001-2015 Recognised as Green Educational

Hon.Shri. Vilasrao V. Lande President Hon.Shri. Sudhir V. Mungase Secretary Hon.Shri. Aj