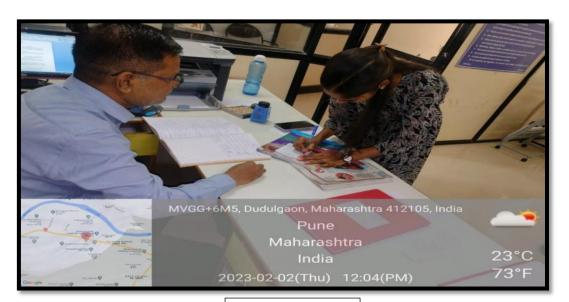

Pune-05.
MB 6158

#### **INSTITUTE OF COMPUTER AND MANAGEMENT RESEARCH**



Approved by AICTE, Govt.of Maharashtra & DTE Affiliated to Savitribai Phule Pune University, Pune DTE Code:- 6158 University Code:- IMMPO13230

Certified by ISO 9001-2015,

Recognised as Green Educational

Hon.Shri. Vilasrao V. Lande President Hon.Shri. Sudhir V. Mungase Secretary Hon.Shri. Ajit D. Gavhane Treasurer

# **Library Working Photos**



#### INSTITUTE OF COMPUTER AND MANAGEMENT RESEARCH



Approved by AICTE, Govt.of Maharashtra & DTE
Affiliated to Savitribai Phule Pune University, Pune
DTE Code:- 6158 University Code:- IMMPO13230

Certified by ISO 9001-2015,

Recognised as Green Educational

Hon.Shri. Vilasrao V. Lande President Hon.Shri. Sudhir V. Mungase Secretary Hon.Shri. Ajit D. Gavhane Treasurer



Librarian



**Book issue and Return Counter** 

Outsigaon, Pune-05.

MB 6158

#### INSTITUTE OF COMPUTER AND MANAGEMENT RESEARCH



Approved by AICTE, Govt.of Maharashtra & DTE Affiliated to Savitribai Phule Pune University, Pune DTE Code:- 6158 University Code:- IMMPO13230

Certified by ISO 9001-2015,

Recognised as Green Educational

Hon.Shri. Vilasrao V. Lande President Hon.Shri. Sudhir V. Mungase Secretary Hon.Shri. Ajit D. Gavhane Treasurer



**Students in Library** 



**Students In Library** 

Outube State State

#### **INSTITUTE OF COMPUTER AND MANAGEMENT RESEARCH**



Approved by AICTE, Govt.of Maharashtra & DTE Affiliated to Savitribai Phule Pune University, Pune DTE Code:- 6158 University Code:- IMMPO13230

Certified by ISO 9001-2015,

Recognised as Green Educational

Hon.Sh