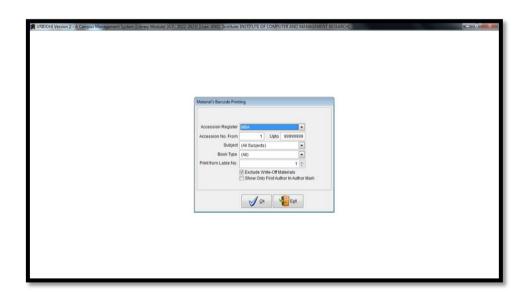

page



# INSTITUTE

#### INSTITUTE OF COMPUTER AND MANAGEMENT RESEARCH

Approved by AICTE, Govt.of Maharashtra & DTE Affiliated to Savitribai Phule Pune University, Pune DTE Code:- 6158 University Code:- IMMPO13230

Certified by ISO 9001-2015, ISO: 14001-2015 Recognised as Green Educational

Hon.Shri. Vilasrao V. Lande President Hon.Shri. Sudhir V. Mungase Secretary Hon.Shri. Ajit D. Gavhane Treasurer



Login page







#### INSTITUTE OF COMPUTER AND MANAGEMENT RESEARCH

Approved by AICTE, Govt.of Maharashtra & DTE Affiliated to Savitribai Phule Pune University, Pune DTE Code:- 6158 University Code:- IMMPO13230

Certified by ISO 9001-2015,

Recognised as Green Educational

Hon.Shri. Vilasrao V. Lande President Hon.Shri. Sudhir V. Mungase Secretary Hon.Shri. Ajit D. Gavhane Treasurer





**Login Page** 

Duradgaon, Pune-05.

MB 6158



#### INSTITUTE OF COMPUTER AND MANAGEMENT RESEARCH

Approved by AICTE, Govt.of Maharashtra & DTE Affiliated to Savitribai Phule Pune University, Pune DTE Code:- 6158 University Code:- IMMPO13230

Certified by ISO 9001-2015, ISO: 14001-2015 Recognised as Green Educational

Hon.Shri. Vilasrao V. Lande President Hon.Shri. Sudhir V. Mungase Secretary Hon.Shri. Ajit D. Gavhane Treasurer



E books



#### INSTITUTE OF COMPUTER AND MANAGEMENT RESEARCH



Approved by AICTE, Govt.of Maharashtra & DTE
Affiliated to Savitribai Phule Pune University, Pune
DTE Code:- 6158 University Code:- IMMPO13230

Certified by ISO 9001-2015,

Recognised as Green Educational

Hon.Shri. Vilasrao V. Lande President Hon.Shri. Sudhir V. Mungase Secretary Hon.Shri. Ajit