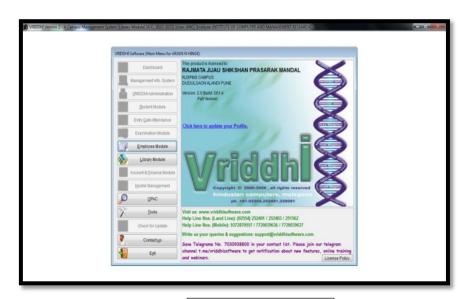

GEMENT RESEARCH**



Approved by AICTE, Govt.of Maharashtra & DTE Affiliated to Savitribai Phule Pune University, Pune DTE Code:- 6158 University Code:- IMMPO13230

Certified by ISO 9001-2015,

Recognised as Green Educational

Hon.Shri. Vilasrao V. Lande President Hon.Shri. Sudhir V. Mungase Secretary Hon.Shri. Ajit D. Gavhane Treasurer



**E-Library** 



#### INSTITUTE OF COMPUTER AND MANAGEMENT RESEARCH



Approved by AICTE, Govt.of Maharashtra & DTE
Affiliated to Savitribai Phule Pune University, Pune
DTE Code:- 6158 University Code:- IMMPO13230

Certified by ISO 9001-2015, ISO: 14001-2015 Recognised as Green Educational

Hon.Shri. Vilasrao V. Lande President Hon.Shri. Sudhir V. Mungase Secretary Hon.Shri. Ajit D. Gavhane Treasurer

## Screenshots of ILMS software (Vriddhi Software)



Vriddhi Dashboard







#### INSTITUTE OF COMPUTER AND MANAGEMENT RESEARCH

Approved by AICTE, Govt.of Maharashtra & DTE Affiliated to Savitribai Phule Pune University, Pune DTE Code:- 6158 University Code:- IMMPO13230

Certified by ISO 9001-2015,

Recognised as Green Educational

Hon.Shri. Vilasrao V. Lande President Hon.Shri. Sudhir V. Mungase Secretary Hon.Shri. Ajit D. Gavhane Treasurer



Virddhi Search page



Virddhi Student page



# INSTITUTE

#### INSTITUTE OF COMPUTER AND MANAGEMENT RESEARCH

Approved by AICTE, Govt.of Maharashtra & DTE Affiliated to Savitribai Phule Pune University, Pune DTE Code:- 6158 University Code:- IMMPO13230

Certified by ISO 9001-2015, ISO: 14001-2015 Recognised as Green Educational

Hon.Shri. Vilasrao V. Lande President Hon.Shri. Sudhir V. Mungase S