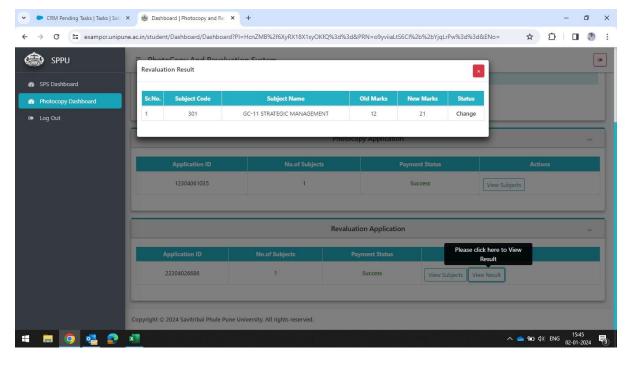

Recognized as Green Educational Campus

First Cycle 2023-2028

Hon. Shri. Vilas V. Lande President Hon. Shri. Sudhir V. Mungase Secretary Hon. Shri. Ajit D. Gavhane Treasurer

Grievance redressal system: The college has an effective, efficient and transparent mechanism to address the grievances related to internal and external examinations. The entire mechanism focuses on amicably solving the grievances of the students. The whole process is completed in a time bound manner using holistic approach. The internal examinations are conducted as per the academic calendar and the results are declared immediately after the examinations. The grievances of students are resolved at teachers' level by discussing the answers with the students. In case the student is not happy with the teacher's explanation the problem is solved at the head of the department level. Internal examination marks of various subjects are filled and submitted through online portal of the university by the Login Id of the concerned subject teacher. Grievances of students related to incorrect entry of marks, hall tickets, absenteeism, wrong entries in names are addressed in stipulated time by the colleges and university. The grievances regarding the university are addressed as per the rule and guidelines of the university. There is a provision of verification of marks and revaluation of answer books. The students can apply for photo copy of their assessed answer books by paying the required amount of fees to the university through college.