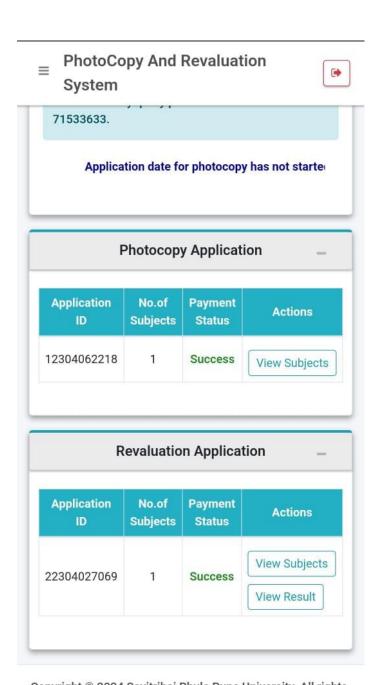

Recognized as Green Educational Campus

First Cycle 2023-2028

Hon. Shri. Vilas V. Lande President Hon. Shri. Sudhir V. Mungase Secretary Hon. Shri. Ajit D. Gavhane Treasurer

Grievance redressal system: The college has an effective, efficient and transparent mechanism to address the grievances related to internal and external examinations. The entire mechanism focuses on amicably solving the grievances of the students. The whole process is completed in a time bound manner using holistic approach. The internal examinations are conducted as per the academic calendar and the results are declared immediately after the examinations. The grievances of students are resolved at teachers' level by discussing the answers with the students. In case the student is not happy with the teacher's explanation the problem is solved at the head of the department level. Internal examination marks of various subjects are filled and submitted through online portal of the university by the Login Id of the concerned subject teacher. Grievances of students related to incorrect entry of marks, hall tickets, absenteeism, wrong entries in names are addressed in stipulated time by the colleges and university. The grievances regarding the university are addressed as per the rule and guidelines of the university. There is a provision of verification of marks and revaluation of answer books. The students can apply for photo copy of their assessed answer books by paying the required amount of fees to the university through college.