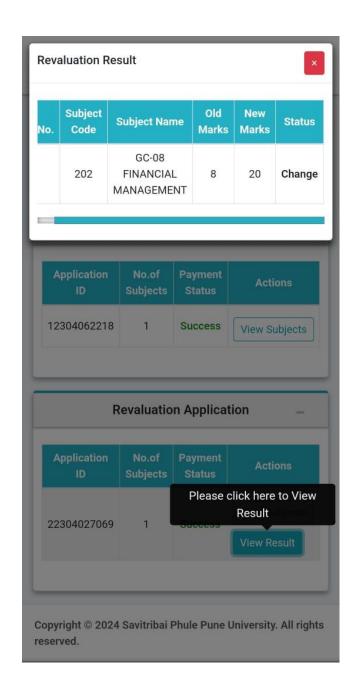

Recognized as Green Educational Campus

First Cycle 2023-2028

Hon. Shri. Vilas V. Lande President Hon. Shri. Sudhir V. Mungase Secretary Hon. Shri. Ajit D. Gavhane Treasurer

Grievance redressal system: The college has an effective, efficient and transparent mechanism to address the grievances related to internal and external examinations. The entire mechanism focuses on amicably solving the grievances of the students. The whole process is completed in a time bound manner using holistic approach. The internal examinations are conducted as per the academic calendar and the results are declared immediately after the examinations. The grievances of students are resolved at teachers' level by discussing the answers with the students. In case the student is not happy with the teacher's explanation the problem is solved at the head of the department level. Internal examination marks of various subjects are filled and submitted through online portal of the university by the Login Id of the concerned subject teacher. Grievances of students related to incorrect entry of marks, hall tickets, absenteeism, wrong entries in names are addressed in stipulated time by the colleges and university. The grievances regarding the university are addressed as per the rule and guidelines of the university. There is a provision of verification of marks and revaluation of answer books. The students can apply for photo copy of their assessed answer books by paying the required amount of fees to the university through college.