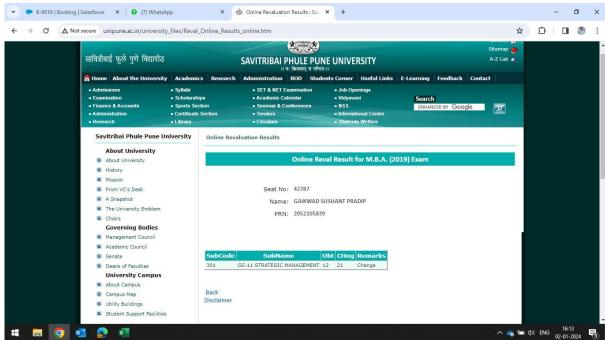

Recognized as Green Educational Campus

First Cycle 2023-2028

Hon. Shri. Vilas V. Lande President Hon. Shri. Sudhir V. Mungase Secretary Hon. Shri. Ajit D. Gavhane Treasurer

Grievance redressal system: The college has an effective, efficient and transparent mechanism to address the grievances related to internal and external examinations. The entire mechanism focuses on amicably solving the grievances of the students. The whole process is completed in a time bound manner using holistic approach. The internal examinations are conducted as per the academic calendar and the results are declared immediately after the examinations. The grievances of students are resolved at teachers' level by discussing the answers with the students. In case the student is not happy with the teacher's explanation the problem is solved at the head of the department level. Internal examination marks of various subjects are filled and submitted through online portal of the university by the Login Id of the concerned subject teacher. Grievances of students related to incorrect entry of marks, hall tickets, absenteeism, wrong entries in names are addressed in stipulated time by the colleges and university. The grievances regarding the university are addressed as per the rule and guidelines of the university. There is a provision of verification of marks and revaluation of answer books. The students can apply for photo copy of their assessed answer books by paying the required amount of fees to the university through college.