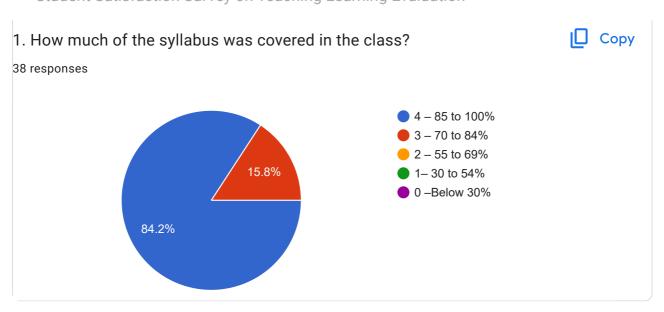

#### **Survey on Teaching Learning Process**

Following are questions for online student satisfaction survey regarding teaching learning process.

- 1. How much of the syllabus was covered in the class?
  - 4 85 to 100%
  - 3 70 to 84%
  - 2 55 to 69%
  - 1-30 to 54%
  - 0 -Below 30%
- 2. How well did the teachers prepare for the classes?
  - 4 Thoroughly
  - 3 Satisfactorily
  - 2 Poorly
  - 1 Indifferently
  - 0 Won't teach at all
- 3. How well were the teachers able to communicate?
  - 4 Always effective
  - 3 Sometimes effective
  - 2 Just satisfactorily
  - 1– Generally ineffective
  - 0- Very poor communication
- 4. The teacher's approach to teaching can best be described as
  - 4-Excellent
  - 3 Very good
  - 2 Good
  - 1 Fair
  - 0-Poor