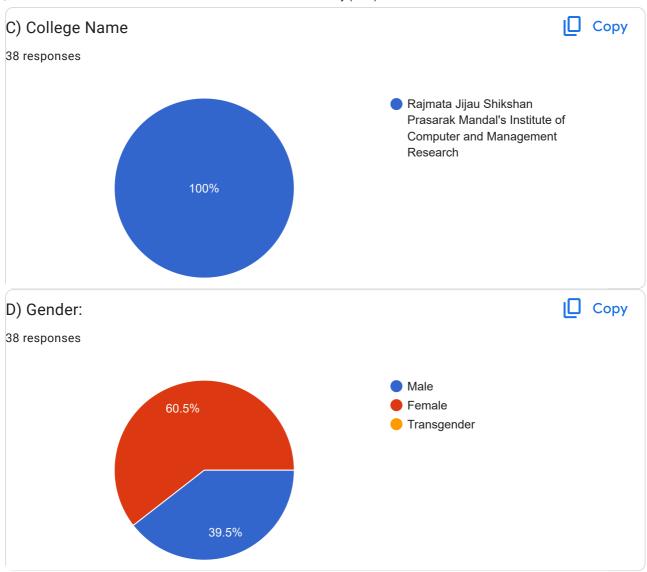

| A) Please confirm this is the first and only time you answer this survey. |    |         |            |       |     |                |     |  |  |  |
|---------------------------------------------------------------------------|----|---------|------------|-------|-----|----------------|-----|--|--|--|
|                                                                           | a) | Yes,    |            | b) N  | о 🗆 |                |     |  |  |  |
| B) Age:                                                                   |    |         | C) College | Name: |     |                |     |  |  |  |
| D) Gende                                                                  | r: | a) Fema | ale 🗆 b) l | Male  |     | c) Transgender | r 🗆 |  |  |  |

## Analysis of feedback

# Student Satisfaction Survey (SSS) Academic Year 2022-23 RJSPM's ICMR

38 responses

Student Satisfaction Survey on Teaching Learning Evaluation

This content is neither created nor endorsed by Google. Report Abuse - Terms of Service - Privacy Policy