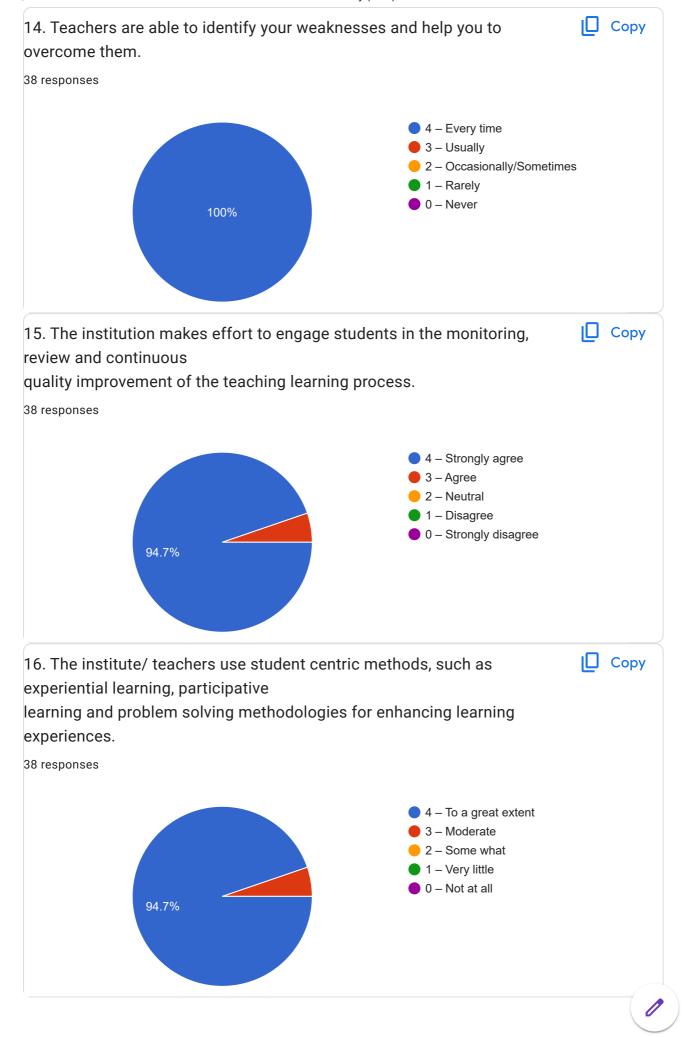

Recognized as Green Educational Campus

First Cycle 2023-2028

Hon. Shri. Vilas V. Lande President Hon. Shri. Sudhir V. Mungase Secretary

- 13. The teachers identify your strengths and encourage you with providing right level of challenges.
  - 4 Fully
  - 3 Reasonably
  - 2 Partially
  - 1 Slightly
  - 0- Unable to
- 14. Teachers are able to identify your weaknesses and help you to overcome them.
  - 4 Every time
  - 3 Usually
  - 2 Occasionally/Sometimes
  - 1 Rarely
  - 0 Never
- 15. The institution makes effort to engage students in the monitoring, review and continuous quality improvement of the teaching learning process.
  - 4 Strongly agree
  - 3 Agree
  - 2 Neutral
  - 1 Disagree
  - 0 Strongly disagree
- 16. The institute/ teachers use student centric methods, such as experiential learning, participative learning and problem solving methodologies for enhancing learning experiences.
  - 4 To a great extent
  - 3 Moderate
  - 2 Some what
  - 1 Very little
  - 0 Not at all