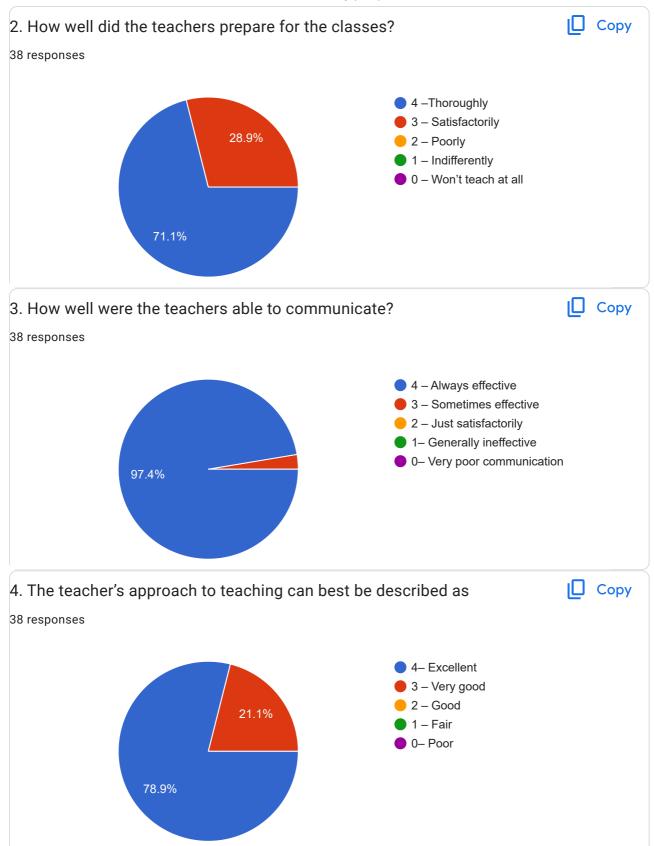

#### **Survey on Teaching Learning Process**

Following are questions for online student satisfaction survey regarding teaching learning process.

- 1. How much of the syllabus was covered in the class?
  - 4 85 to 100%
  - 3 70 to 84%
  - 2 55 to 69%
  - 1-30 to 54%
  - 0 -Below 30%
- 2. How well did the teachers prepare for the classes?
  - 4 Thoroughly
  - 3 Satisfactorily
  - 2 Poorly
  - 1 Indifferently
  - 0 Won't teach at all
- 3. How well were the teachers able to communicate?
  - 4 Always effective
  - 3 Sometimes effective
  - 2 Just satisfactorily
  - 1– Generally ineffective
  - 0- Very poor communication
- 4. The teacher's approach to teaching can best be described as
  - 4-Excellent
  - 3 Very good
  - 2 Good
  - 1 Fair
  - 0-Poor