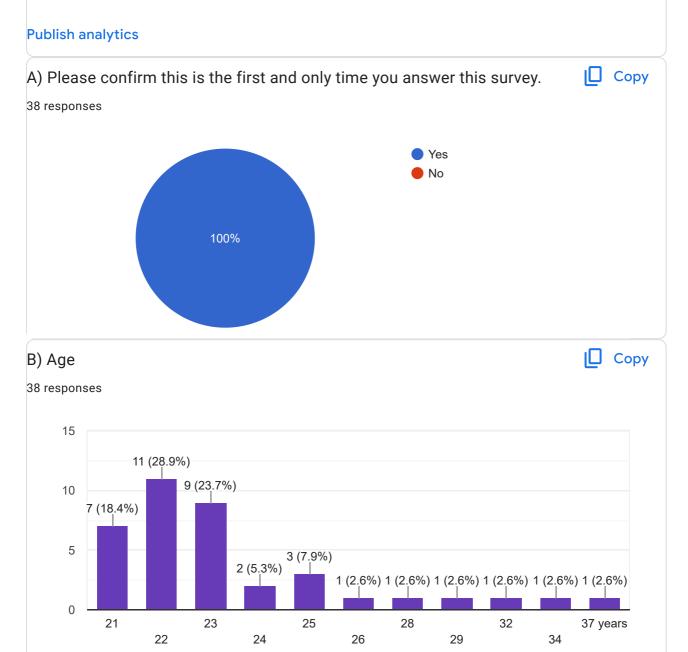

| A) Please confirm this is the first and only time you answer this survey. |    |         |            |       |     |                |     |  |  |  |
|---------------------------------------------------------------------------|----|---------|------------|-------|-----|----------------|-----|--|--|--|
|                                                                           | a) | Yes,    |            | b) N  | о 🗆 |                |     |  |  |  |
| B) Age:                                                                   |    |         | C) College | Name: |     |                |     |  |  |  |
| D) Gende                                                                  | r: | a) Fema | ale 🗆 b) l | Male  |     | c) Transgender | r 🗆 |  |  |  |

## Analysis of feedback

# Student Satisfaction Survey (SSS) Academic Year 2022-23 RJSPM's ICMR

38 responses

Student Satisfaction Survey on Teaching Learning Evaluation

This content is neither created nor endorsed by Google. Report Abuse - Terms of Service - Privacy Policy