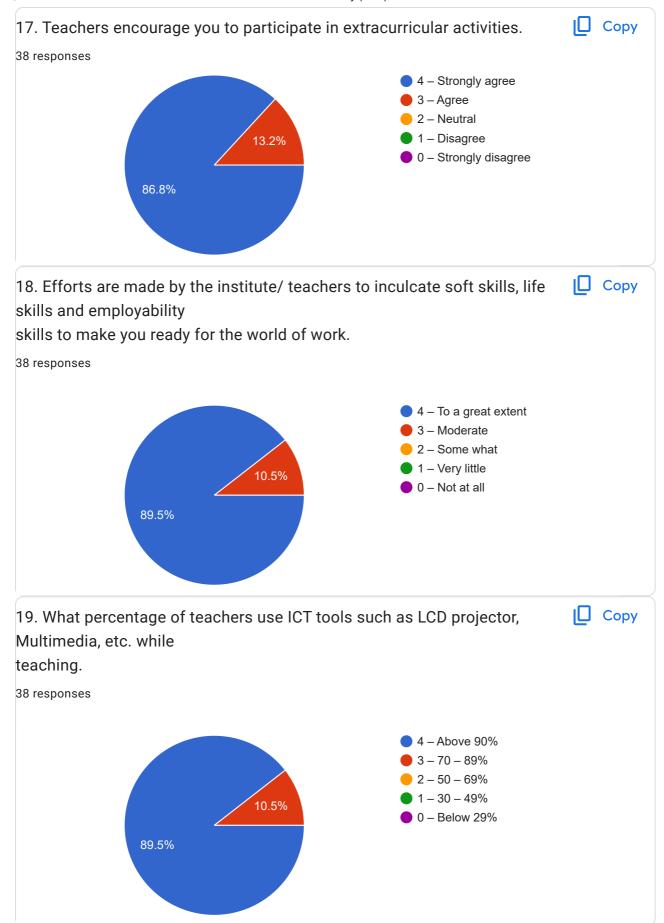

Recognized as Green Educational Campus

First Cycle 2023-2028

Hon. Shri. Vilas V. Lande President Hon. Shri. Sudhir V. Mungase Secretary

- 17. Teachers encourage you to participate in extracurricular activities.4 Strongly agree
- 3 Agree
- 2 Neutral
- 1 Disagree
- 0 Strongly disagree
- 18. Efforts are made by the institute/ teachers to inculcate soft skills, life skills and employability skills to make you ready for the world of work.
  - 4 To a great extent
  - 3 Moderate
  - 2 Some what
  - 1 Very little
  - 0 Not at all
- 19. What percentage of teachers use ICT tools such as LCD projector, Multimedia, etc. while teaching?
  - 4 Above 90%
  - 3 70 89%
  - 2 50 69%
  - 1 30 49%
  - 0 Below 29%