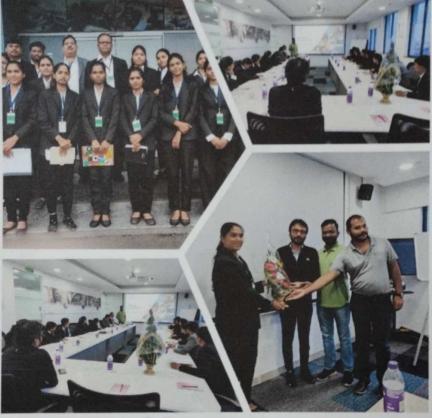

## **Photos of Visit**

DIRECTOR RAJMATA JIJAU SHISHAN PRASARAK MANDU'S INSTITUTE OF COMPUTER

> & MANAGEMENT RESEARCH Dudulgaon, Pune-412 105.

Certified by ISO : 9001-2015, ISO : 14001-2015

Recognized as Green Educational Campus