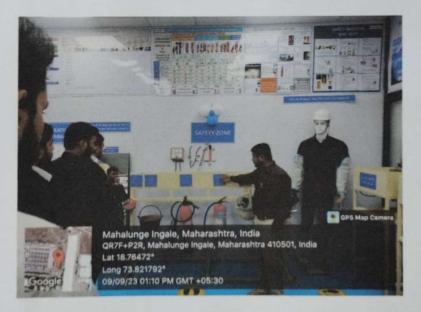

fied by ISO 9001-2015, ISO : 14001-2015

> Hon.Shri. Sudhir V. Mungase Secretary

J as Green Educational Campus Hon.Shri, Ajit D. Gavhane Treasurer

GPS Map Camera

Recognised as Gre

Mahalunge Ingale, Maharashtra, India QR7F+P2R, Mahalunge Ingale, Maharashtra 410501, India Lat 18.76472° Long 73.821792° 09/09/23 01:08 PM GMT +05:30