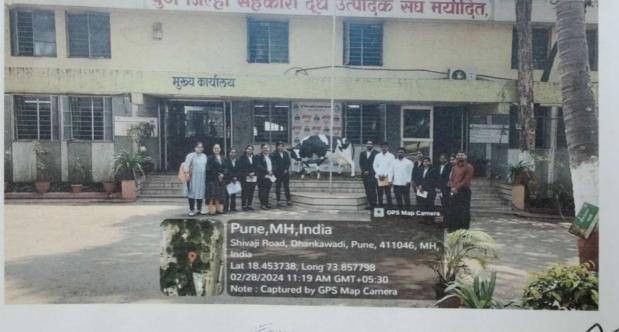

## **Industrial Visit**

| Sr. No | Date       | Time     | Students Involve                    | Company Name                                  | Address                                                     | Remarks                                           |
|--------|------------|----------|-------------------------------------|-----------------------------------------------|-------------------------------------------------------------|---------------------------------------------------|
| 1      | 09-09-2023 | 10:00 AM | First Year MBA &<br>Second Year MBA | IAC international Automotive<br>India Pvt Ltd | IAC ,Chakan Unit 2, Mahalunge<br>Ingale, Maharashtra 410501 | Successfully<br>completed and<br>report submitted |
| 2      | 09-09-2023 | 01:30 PM | First Year MBA &<br>Second Year MBA | Harman International India Pvt.<br>Ltd,       | Chakan MIDC                                                 | Successfully<br>completed and<br>report submitted |
| 3      | 09-09-2023 | 01:30 PM | First Year MBA &<br>Second Year MBA | Autoline Industries Chakan                    | Chakan MIDC                                                 | Successfully<br>completed and<br>report submitted |
| 4      | 28-02-2024 | 10:00 AM | First Year MBA &<br>Second Year MBA | Katraj Dairy Katraj                           | Katraj                                                      | Planned                                           |
| 5      | 29-02-2024 | 10:00 AM | First Year MBA &<br>Second Year MBA | Swiss Bakery Pune                             | Pune                                                        | Planned                                           |