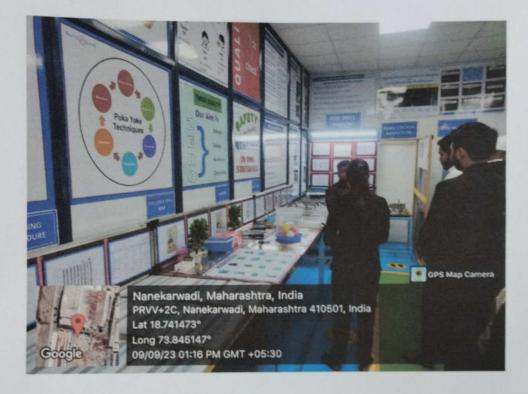

## **Photos of Visit**

DIRECTOR RAJMATA JIJAU SHISHAN PRASARAK MANDU'S INSTITUTE OF COMPUTER

> & MANAGEMENT RESEARCH Dudulgaon, Pune-412 105.

Certified by ISO : 9001-2015, ISO : 14001-2015

Recognized as Green Educational Campus