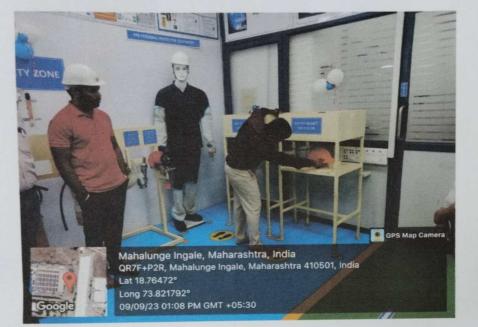

## **Photos of Visit**

DIRECTOR RAJMATA JIJAU SHISHAN PRASARAK MANDU'S INSTITUTE OF COMPUTER

> & MANAGEMENT RESEARCH Dudulgaon, Pune-412 105.

Certified by ISO : 9001-2015, ISO : 14001-2015

Recognized as Green Educational Campus