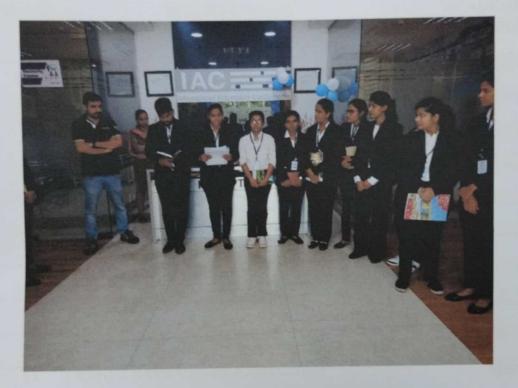

## **Photos of Visit**

DIRECTOR RAJMATA JIJAU SHISHAN PRASARAK MANDU'S INSTITUTE OF COMPUTER

> & MANAGEMENT RESEARCH Dudulgaon, Pune-412 105.

Certified by ISO : 9001-2015, ISO : 14001-2015

Recognized as Green Educational Campus