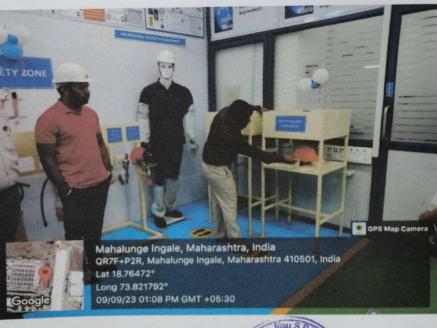

## **Photos of Visit**

DIRECTOR RAJMATA JIJAU SHISHAN PRASARAK MANDU'S INSTITUTE OF COMPUTER

> & MANAGEMENT RESEARCH Dudulgaon, Pune-412 105.

Certified by ISO : 9001-2015, ISO : 14001-2015

Recognized as Green Educational Campus