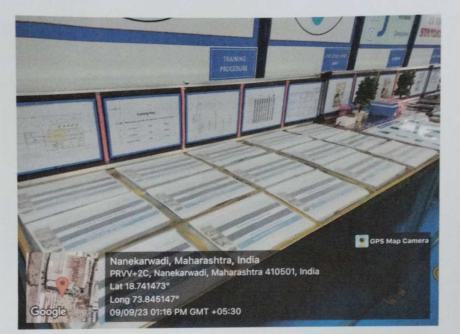

## **Photos of Visit**

DIRECTOR RAJMATA JIJAU SHISHAN PRASARAK MANDU'S INSTITUTE OF COMPUTER

> & MANAGEMENT RESEARCH Dudulgaon, Pune-412 105.

Certified by ISO : 9001-2015, ISO : 14001-2015

Recognized as Green Educational Campus