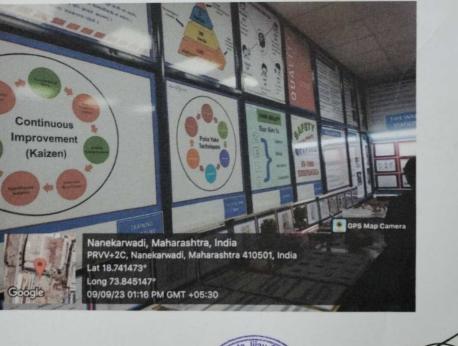

## **Photos of Visit**

DIRECTOR RAJMATA JIJAU SHISHAN PRASARAK MANDU'S INSTITUTE OF COMPUTER

> & MANAGEMENT RESEARCH Dudulgaon, Pune-412 105.

Certified by ISO : 9001-2015, ISO : 14001-2015

Recognized as Green Educational Campus