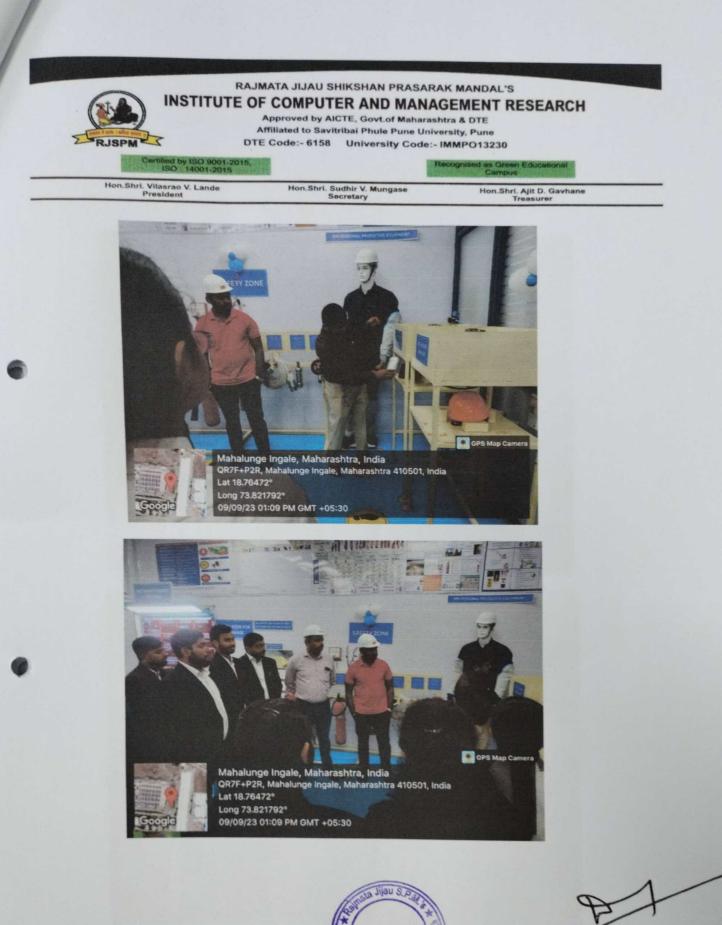

## **Photos of Visit**

DIRECTOR RAJMATA JIJAU SHISHAN PRASARAK MANDU'S INSTITUTE OF COMPUTER

> & MANAGEMENT RESEARCH Dudulgaon, Pune-412 105.

Certified by ISO : 9001-2015, ISO : 14001-2015

Recognized as Green Educational Campus

# Harman International, Chakan

Hon. Shri. Sudhir V. Mungase

Secretary

**Industry Visit** 

Hon. Shri. Vilas V. Lande

President

0

## Harman International, Chakan

Hon. Shri. Ajit D. Gavhane

Treasurer

DIRECTOR RAJMATA JIJAU SHISHAN PRASARAK MANDUS INSTITUTE OF COMPUTER & MANAGEMENT RESEARCH Dudulgaon, Pung-412 105.

Hon. Shri. Vilas V. Lande President