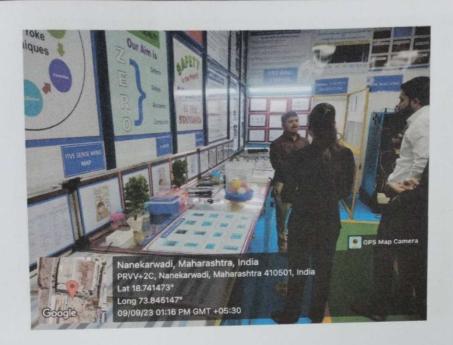

## **Photos of Visit**

DIRECTOR RAJMATA JIJAU SHISHAN PRASARAK MANDU'S INSTITUTE OF COMPUTER

> & MANAGEMENT RESEARCH Dudulgaon, Pune-412 105.

Certified by ISO : 9001-2015, ISO : 14001-2015

Recognized as Green Educational Campus