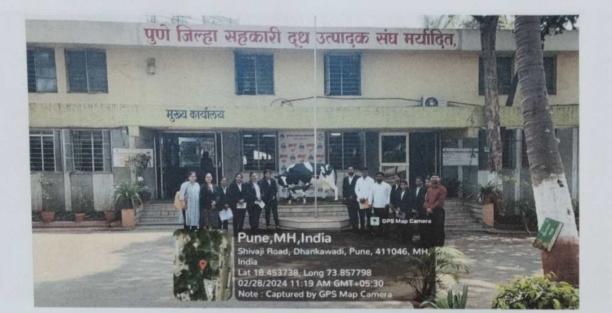

## **Industrial Visit**

| Sr. No | Date       | Time     | Students Involve                    | Company Name                                  | Address                                                     | Remarks                                           |
|--------|------------|----------|-------------------------------------|-----------------------------------------------|-------------------------------------------------------------|---------------------------------------------------|
| 1      | 09-09-2023 | 10:00 AM | First Year MBA &<br>Second Year MBA | IAC international Automotive<br>India Pvt Ltd | IAC ,Chakan Unit 2, Mahalunge<br>Ingale, Maharashtra 410501 | Successfully<br>completed and<br>report submitted |
| 2      | 09-09-2023 | 01:30 PM | First Year MBA &<br>Second Year MBA | Harman International India Pvt.<br>Ltd,       | Chakan MIDC                                                 | Successfully<br>completed and<br>report submitted |
| 3      | 09-09-2023 | 01:30 PM | First Year MBA &<br>Second Year MBA | Autoline Industries Chakan                    | Chakan MIDC                                                 | Successfully<br>completed and<br>report submitted |
| 4      | 28-02-2024 | 10:00 AM | First Year MBA &<br>Second Year MBA | Katraj Dairy Katraj                           | Katraj                                                      | Planned                                           |
| 5      | 29-02-2024 | 10:00 AM | First Year MBA &<br>Second Year MBA | Swiss Bakery Pune                             | Pune                                                        | Planned                                           |