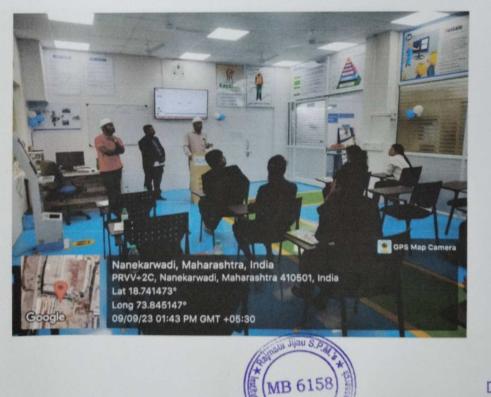

## **Photos of Visit**

DIRECTOR RAJMATA JIJAU SHISHAN PRASARAK MANDU'S INSTITUTE OF COMPUTER

> & MANAGEMENT RESEARCH Dudulgaon, Pune-412 105.

Certified by ISO : 9001-2015, ISO : 14001-2015

Recognized as Green Educational Campus