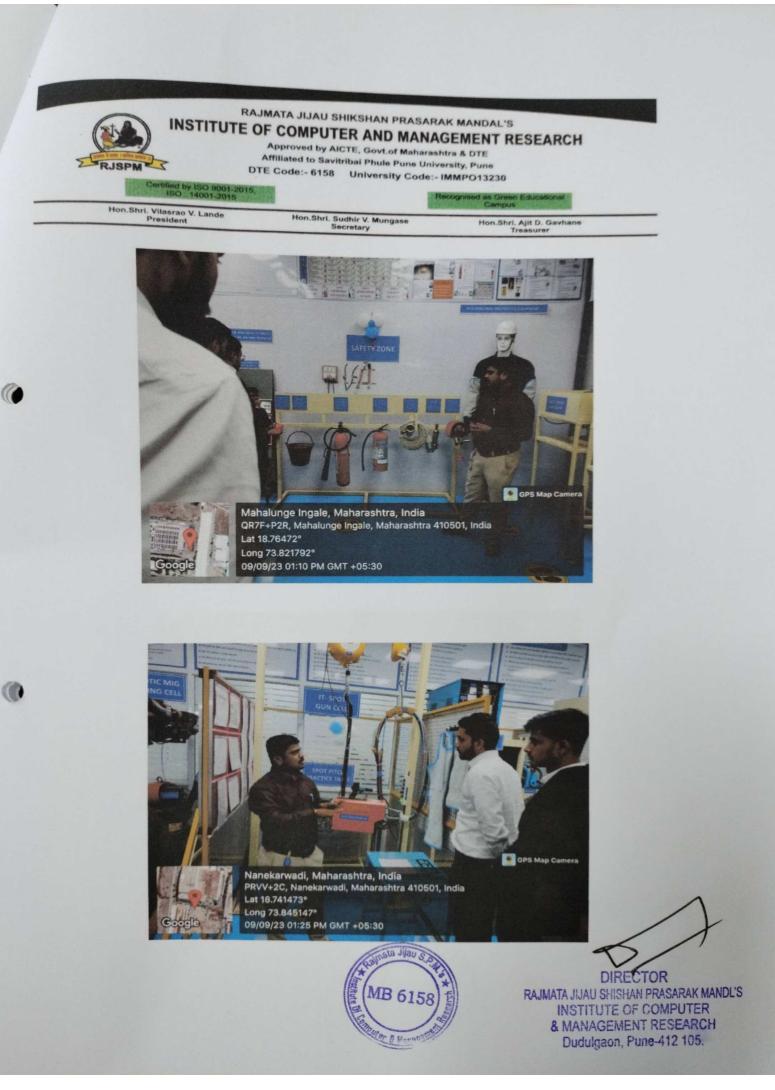

fied by ISO 9001-2015, ISO : 14001-2015

> Hon.Shri. Sudhir V. Mungase Secretary

J as Green Educational Campus Hon.Shri, Ajit D. Gavhane Treasurer

GPS Map Camera

Recognised as Gre

Mahalunge Ingale, Maharashtra, India QR7F+P2R, Mahalunge Ingale, Maharashtra 410501, India Lat 18.76472° Long 73.821792° 09/09/23 01:08 PM GMT +05:30