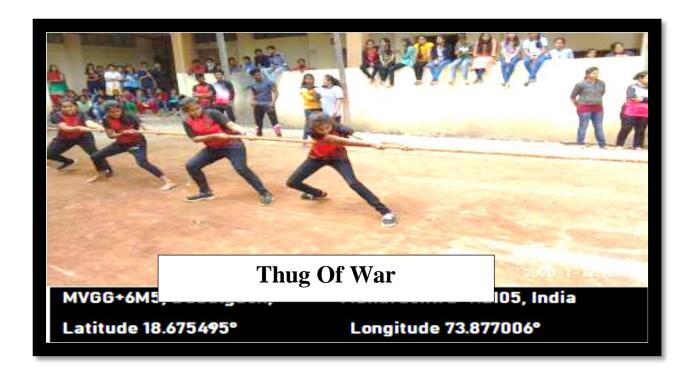

# **INSTITUTE OF COMPUTER & MANAGEMENT RESEARCH**

Approved by AICTE, Govt.of Maharashtra & DTE
Affiliated to Savitribai Phule Pune University, Pune
DTE Code :- 6158 University Code : - IMMPO13230

Certified by ISO : 9001 -2015, ISO : 14001 -2015



Recognized as Green Educational Campus

First Cycle 2023-2028

Hon. Shri. Vilas V. Lande President Hon. Shri. Sudhir V. Mungase Secretary Hon. Shri. Ajit D. Gavhane Treasurer







# **INSTITUTE OF COMPUTER & MANAGEMENT RESEARCH**

Approved by AICTE, Govt.of Maharashtra & DTE Affiliated to Savitribai Phule Pune University, Pune DTE Code :- 6158 University Code : - IMMPO13230

Certified by ISO : 9001 -2015, ISO : 14001 -2015



Recognized as Green Educational Campus

First Cycle 2023-2028

Hon. Shri. Vilas V. Lande President Hon. Shri. Sudhir V. Mungase Secretary Hon. Shri. Ajit D. Gavhane Treasurer



**Running Race** 



# **INSTITUTE OF COMPUTER & MANAGEMENT RESEARCH**

Approved by AICTE, Govt.of Maharashtra & DTE Affiliated to Savitribai Phule Pune University, Pune Code: - 6158 University Code: - IMMPO13230 DTE Code :- 6158

Certified by ISO : 9001 -2015, ISO : 14001 -2015



Recognized as Green Educational Campus

First Cycle 2023-2028

Hon. Shri. Vilas V.