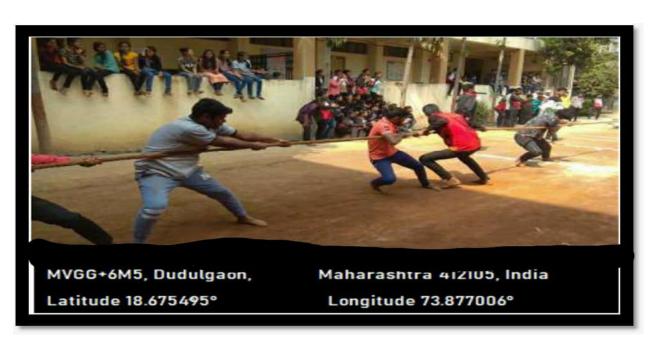

# **INSTITUTE OF COMPUTER & MANAGEMENT RESEARCH**

Approved by AICTE, Govt.of Maharashtra & DTE
Affiliated to Savitribai Phule Pune University, Pune
DTE Code :- 6158 University Code : - IMMPO13230

Certified by ISO : 9001 -2015, ISO : 14001 -2015



Recognized as Green Educational Campus

First Cycle 2023-2028

Hon. Shri. Vilas V. Lande President Hon. Shri. Sudhir V. Mungase Secretary Hon. Shri. Ajit D. Gavhane Treasurer







# **INSTITUTE OF COMPUTER & MANAGEMENT RESEARCH**

Approved by AICTE, Govt.of Maharashtra & DTE Affiliated to Savitribai Phule Pune University, Pune DTE Code :- 6158 University Code : - IMMPO13230

Certified by ISO : 9001 -2015, ISO : 14001 -2015



Recognized as Green Educational Campus

First Cycle 2023-2028

Hon. Shri. Vilas V. Lande President Hon. Shri. Sudhir V. Mungase Secretary Hon. Shri. Ajit D. Gavhane Treasurer



**Running Race** 



# **INSTITUTE OF COMPUTER & MANAGEMENT RESEARCH**

Approved by AICTE, Govt.of Maharashtra & DTE Affiliated to Savitribai Phule Pune University, Pune Code: - 6158 University Code: - IMMPO13230 DTE Code :- 6158

Certified by ISO : 9001 -2015, ISO : 14001 -2015



Recognized as Green Educational Campus

First Cycle 2023-2028

Hon. Shri. Vilas V. La